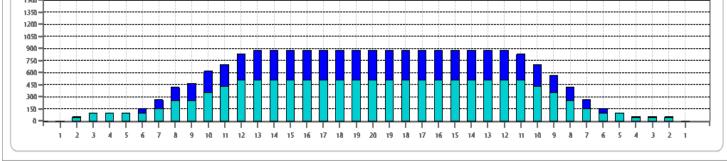

Cleaner Ratio Main Mix NA Cleaner Ratio Back End Mix NA Cleaner Ratio Back End Distance NA Buffer RPM:  $4 = 720 \mid 3 = 500 \mid 2 = 200 \mid 1 = 50$ 

Forward Reverse Combined

| ltem             | 3L-7L:18L-18R        | 8L-12L:18L-18R      | 13L-17L:18L-18R     | 18L-18R:17R-13R      | 18L-18R:12R-8R      | 18L-18R:7R-3R        |  |  |  |  |  |
|------------------|----------------------|---------------------|---------------------|----------------------|---------------------|----------------------|--|--|--|--|--|
| Description      | Outside Track:Middle | Middle Track:Middle | Inside Track:Middle | Middle: Inside Track | Middle:Middle Track | Middle:Outside Track |  |  |  |  |  |
| Track Zone Ratio | 5,95                 | 1,45                | 1                   | 1                    | 1,29                | 6,88                 |  |  |  |  |  |
| 1500—            |                      |                     |                     |                      |                     |                      |  |  |  |  |  |
| 1350             |                      |                     |                     |                      |                     |                      |  |  |  |  |  |
| 1050             |                      |                     |                     |                      |                     |                      |  |  |  |  |  |