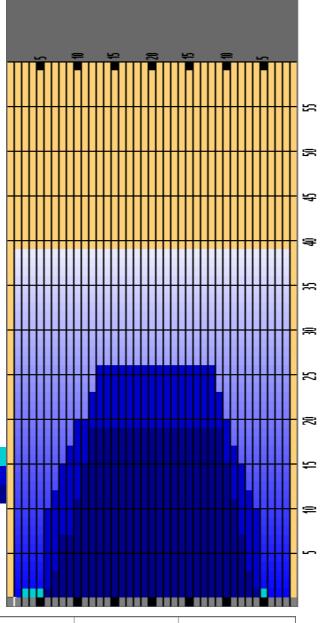

## Tårnby dagligt 2019-2020

Oil Pattern Distance **Reverse Brush Drop** Oil Per Board Multi ul **Forward Oil Total Reverse Oil Total Volume Oil Total** 12.775 mL 8.355 mL 21.13 mL **Tank Configuration Tank A Conditioner FIRE** Tank B Conditioner **ICE** A-B

|    | START | STOP | LOADS | MICS | SPEED | CROSSED | START | END  | FEET | T.OIL |
|----|-------|------|-------|------|-------|---------|-------|------|------|-------|
| 1  | 2L    | 2R   | 1     | 55   | 14    | 37      | 0.0   | 0.0  | 0.0  | 2035  |
| 2  | 3L    | 5R   | 1     | 50   | 14    | 33      | 0.0   | 1.9  | 1.9  | 1650  |
| 3  | 7L    | 7R   | 1     | 50   | 14    | 27      | 1.9   | 3.8  | 1.9  | 1350  |
| 4  | 8L    | 8R   | 2     | 50   | 14    | 50      | 3.8   | 7.7  | 3.9  | 2500  |
| 5  | 10L   | 9R   | 2     | 50   | 14    | 44      | 7.7   | 11.6 | 3.9  | 2200  |
| 6  | 11L   | 10R  | 2     | 40   | 14    | 40      | 11.6  | 15.5 | 3.9  | 1600  |
| 7  | 12L   | 11R  | 2     | 40   | 14    | 36      | 15.5  | 19.4 | 3.9  | 1440  |
| 8  | 2L    | 2R   | 0     | 35   | 18    | 0       | 19.4  | 24.0 | 4.6  | 0     |
| 9  | 2L    | 2R   | 0     | 35   | 22    | 0       | 24.0  | 30.0 | 6.0  | 0     |
| 10 | 2L    | 2R   | 0     | 35   | 26    | 0       | 30.0  | 39.0 | 9.0  | 0     |
|    |       |      |       |      |       |         |       |      |      |       |
|    |       |      |       |      |       |         |       |      |      |       |
|    |       |      |       |      |       |         |       |      |      |       |
| l  |       |      |       |      |       |         |       |      |      |       |
| l  |       |      |       |      |       |         |       |      |      |       |

|   | START | STOP | LOADS | MICS | SPEED | CROSSED | START | END  | FEET  | T.OIL |
|---|-------|------|-------|------|-------|---------|-------|------|-------|-------|
| 1 | 2L    | 2R   | 0     | 50   | 10    | 0       | 39.0  | 26.0 | -13.0 | 0     |
| 2 | 13L   | 12R  | 1     | 50   | 22    | 16      | 26.0  | 22.9 | -3.1  | 800   |
| 3 | 12L   | 11R  | 1     | 50   | 22    | 18      | 22.9  | 19.8 | -3.1  | 900   |
| 4 | 10L   | 10R  | 1     | 50   | 18    | 21      | 19.8  | 17.3 | -2.5  | 1050  |
| 5 | 9L    | 9R   | 1     | 50   | 18    | 23      | 17.3  | 14.8 | -2.5  | 1150  |
| 6 | 8L    | 8R   | 1     | 55   | 18    | 25      | 14.8  | 12.3 | -2.5  | 1375  |
| 7 | 7L    | 7R   | 1     | 55   | 18    | 27      | 12.3  | 9.8  | -2.5  | 1485  |
| 8 | 6L    | 6R   | 1     | 55   | 14    | 29      | 9.8   | 7.9  | -1.9  | 1595  |
| 9 | 2L    | 2R   | 0     | 55   | 14    | 0       | 7.9   | 0.0  | -7.9  | 0     |
|   |       |      |       |      |       |         |       |      |       |       |